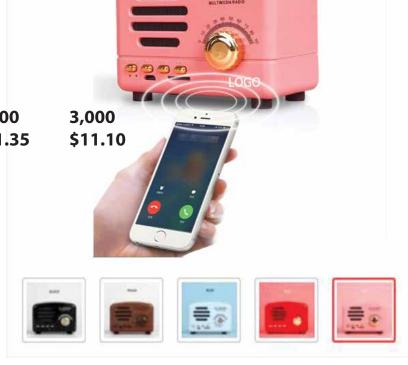

## **Retro Portable Bluetooth Speaker With Radio GM5016**

Enjoy new fangled sound in an old fashioned way with these Bluetooth speakers with antique radio looks and lines. Made of ABS plastic, these 3.8" x 2.1" x 2.7" miniature speakers have a rectangular design with a radio dial, line speakers, four feet and a large capacity battery for long rechargeable play. Pairs with all kinds of devices and provides full range sound quality with great lows, middles and highs. Available in assorted colors. Add your school, sports team, organizational or company logo or message to customize.

**Setup:** \$50.00

Color-Black, Blue, Brown, Pink, Red, White

**Material**-Abs

**Size**-3.8 " x 2.1 " x 2.7 " **Imprint Size**-2"x2"

Imprint Method-Silkscreen

## **Pricing:**

 100
 300
 1,000
 2,000

 \$12.20
 \$11.93
 \$11.63
 \$11.35

Price Includes: 1 color 1 side 1 location