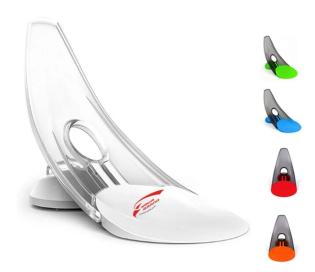

## Portable Folding Auto-Return Golf Pressure Putt Trainer CU5862

Made of ABS material, this golf putting training aid is durable and professional, making it the perfect tool for improving your putting skills.Foldable design make you use it more conveniently.This device provides instant feedback on your form and helps you to identify and correct errors in your stroke.It features adjustable tension to provide the perfect level of resistance for your practice session. Build repetition into your practice to improve your pace putting and to practice pressure putting. The trainer also comes with a stabilizing base to help you keep your putter in the proper position and ensure a consistent stroke. With the help of this aid, you can develop a more confident and accurate putting stroke. Customized is available.In stock.

**Colors:** White, Red, Green, Blue, Orange **Size:** 8.27 " x 1.02 " x 5.51 "

## Material: Abs