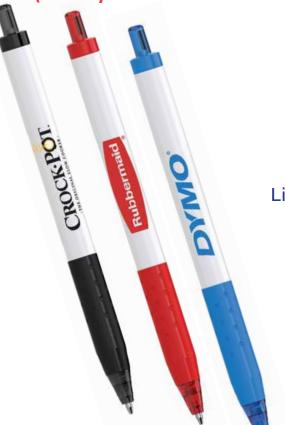

# PAPER MATE® INKJOY

The ultra-smooth writing system never drags, plus these pens have comfortable rubberized grips that feel great in your hand. Comfortable grip feels good in your hand. Black ink.

(JP Graphics can mail in Printed/Branded packaging too!)

#### **Colors Available:**

Black, Brown, Lime Green, Dark Green, Light Blue, Dark Blue, Purple, Red, Orange