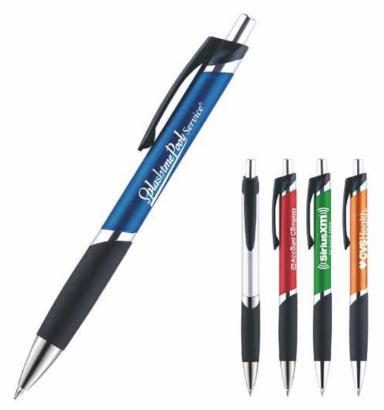

# OSAGE METALLIC PEN

This pen has a retractable style with ultra smooth writing and low-viscosity ink. Features contoured, metallic barrel with chrome tip, pusher, and accents. Includes black soft grip, clip and medium point (remove wax from tip before writing). Your choice of black or blue writing ink. Complies with Prop 65.

#### **Colors Available:**

Blue/Black, Silver/Black, Red/Black, Green/Black, Orange/Black