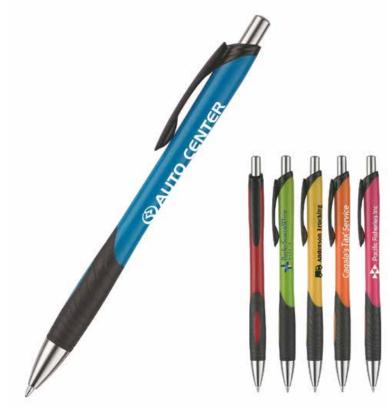

## Our Pen of the Month... SOUTHLAKE VIVID PEN

This pen has a retractable style with contoured, colored barrel with grooved, co-molded soft grip. Also has a black grip and clip with bright chrome pusher and tip. Includes a patented design, medium point and super smooth writing. Your choice of black or blue writing ink.

## **Colors Available:**

Blue/Black, Red/Black, Lime Green/Black, Yellow/Black, Orange/Black, Pink/Black

Imprint Colors Available: Full color

**Product Size:** 6" L x 0.4" W x 0.6" H

## **Imprint Area:**

1 3/4" W x 3/5" H on opposite Clip (Screen Print). Second location: 1 1/2" W x 9/32" H on r/l of Clip (Full Color). Price includes 1 color, 1 side, 1 location

| Pricing: |        |        |        |        |
|----------|--------|--------|--------|--------|
| 250      | 500    | 1,000  | 2,500  | 5,000  |
| \$0.69   | \$0.63 | \$0.59 | \$0.55 | \$0.53 |