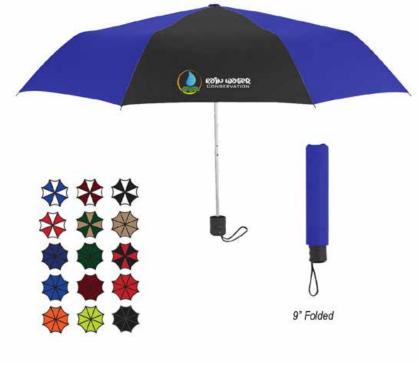

## When it rains, it pours! 42" TELESCOPIC UMBRELLA

Manual Open • Telescopic Folding Umbrella • Aluminum Frame • Wrist Strap Matching Sleeve • Polyester Material • 9" Folded

(JP Graphics can mail in Printed/Branded packaging too!)

graphics

\$

**Colors Available:** 

1/16/24

Solid: Black, Forest Green, Lime Green, Maroon, Navy, Orange, Red, Royal Blue or Tan.

Two-Tone: Tan with Forest Green. Red or Royal Blue, both with Black. Black, Maroon, Red or Royal Blue, all with White.

## **Imprint Colors Available:**

Standard silk-screen or transfer colors

Product Size: 42" open, 9" folded

## **Imprint Area:**

7" W x 4" H

| i neng. |            |                  |              |        |
|---------|------------|------------------|--------------|--------|
| 50      | 100        | 250              | 500          | 1000   |
| 510.48  | \$9.11     | \$7.92           | \$6.89       | \$5.99 |
|         | \$50 setup | charge per color | r, per panel |        |