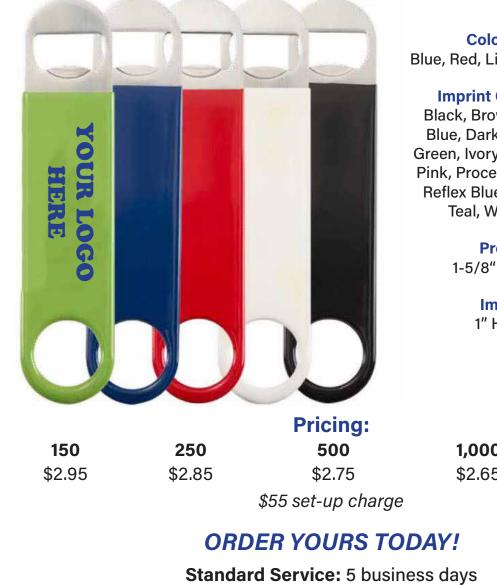

## Have clients reach for your brand... Pub Bottle Opener

This pub style bottle opener is made of stainless for handling tough to open bottles, a vinyl sleeve to prevent slippage when wet, and a convenient hole at the end allowing for hanging. This compact bar accessory is ideal for corporate picnics, sporting events, college tailgates, or a bar. (JP Graphics can mail in Printed/Branded packaging too!)

**Colors Available:** Blue, Red, Lime, Black, and White

Imprint Colors Available:

Black, Brown, Burgundy, Dark Blue, Dark Green, Gold, Gray, Green, Ivory, Neon Pink, Orange, Pink, Process Blue, Purple, Red, Reflex Blue, Royal Blue, Silver, Teal, White, and Yellow

> **Product Size:** 1-5/8" x 7-1/8" x 3/16"

> > Imprint Area: 1" H x 2-3/4" W

**1,000 2,500** \$2,65 \$2,55