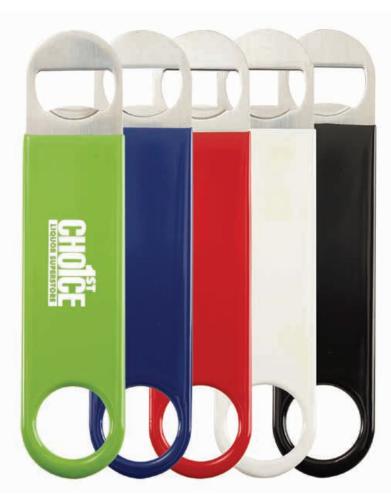

## February 4 is WORLD BARTENDER DAY! Celebrate with these Pub Vinyl Bottle Openers

Constructed of stainless steel with a vinyl sleeve to prevent slippage when wet. Easily opens metal bottle caps and has a hole on the end for hanging or attaching to extending reels.

(JP Graphics can mail in Printed/Branded packaging too!)

Colors: Black, White, Ivory, Grey, Yellow, Orange, Red, Burgundy, Purple, Royal or Reflex Blue, Dark Blue, Process Blue, Dark Green, Green, Teal, Brown, Gold, Silver, Pink, Neon Pink

## Size:

1-5/8" H x 7-1/8" W x 3/16" D **Imprint Size:** 1" H x 2-3/4" W