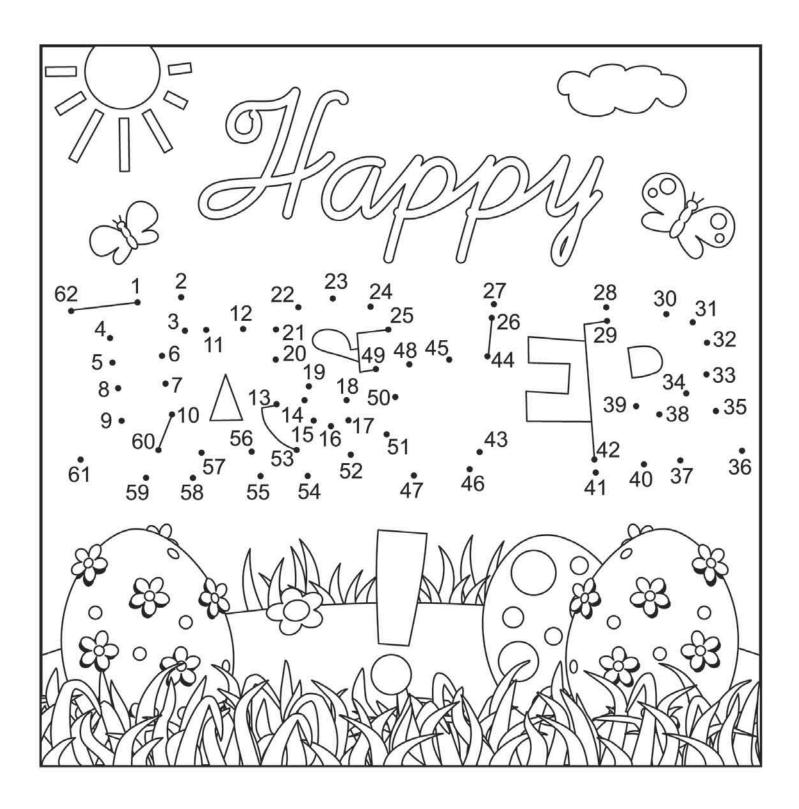

Draw a line from dot number 1 to dot number 2, then from dot number 2 to dot number 3, 3 to 4, and so on. Continue to join the dots until you have connected all the numbered dots. Then, color the picture!